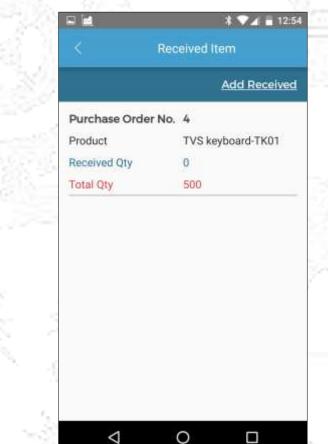

### Material Received against PO

### Add Received Item

| Purchase C<br>No | order 4 |               |
|------------------|---------|---------------|
| rvs keyboa       | rd-TK01 | Remaining:500 |
| 20y              |         |               |
| 4                |         |               |
| leference No     |         |               |
| ADI-TK01         |         |               |
|                  |         |               |
|                  | SAVE    |               |
|                  | SAVE    |               |
|                  | SAVE    |               |

### List of Added Item

| < Rec                       | Received Item     |  |
|-----------------------------|-------------------|--|
|                             | Add Received      |  |
| Purchase Order No.          | 4                 |  |
| Product                     | TVS keyboard-TK01 |  |
| Received Qty                | 4                 |  |
| Total Qty                   | 500               |  |
| TVS keyboard-TK01<br>Qty: 4 | 19-04-2016        |  |
|                             |                   |  |
|                             |                   |  |
|                             |                   |  |
|                             |                   |  |