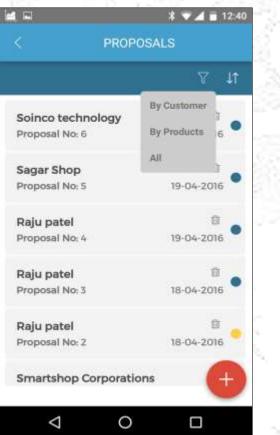

x Calculations**

| 3                        | • • • • 12: |
|--------------------------|-------------|
| < Add Propo              | sal         |
| เคละอนแ                  | <b>U.U</b>  |
| Total Amount             | 12600.00    |
| VAT @14.0%               | 1764.00     |
| VAT Additional Tax @2.0% | 252.00      |
| VAT Surcharges @2.0%     | 40.32       |
| Product Net Amount       | 14656.32    |
| Gross Amount             | 14772.64    |
| Octroi                   |             |
| Local Tax                | 7.0         |
| Local Tax Amount         | 1034.08     |
| Net Amount               | 15806.72    |
| Description              |             |
| SAVE                     |             |
| ⊲ 0                      |             |



## **Proposal Management**

#### Filter Option





**Edit Proposal** 

## **Email Proposal**

### **Proposal PDF**

**Big Bang Innovation** 

|                             |              |            | 이 가 가슴 |
|-----------------------------|--------------|------------|--------|
|                             | • €          | D ▼⊿ E 4:0 | 0      |
|                             | dd Proposa   |            |        |
|                             |              |            | 1000   |
|                             |              | %          | 22.00  |
|                             |              |            | 2778   |
|                             |              |            | 18 C   |
| tal Amount                  |              | 10395.00   | 120    |
| SuperSales                  |              |            | ČŤ.    |
| Do you want t