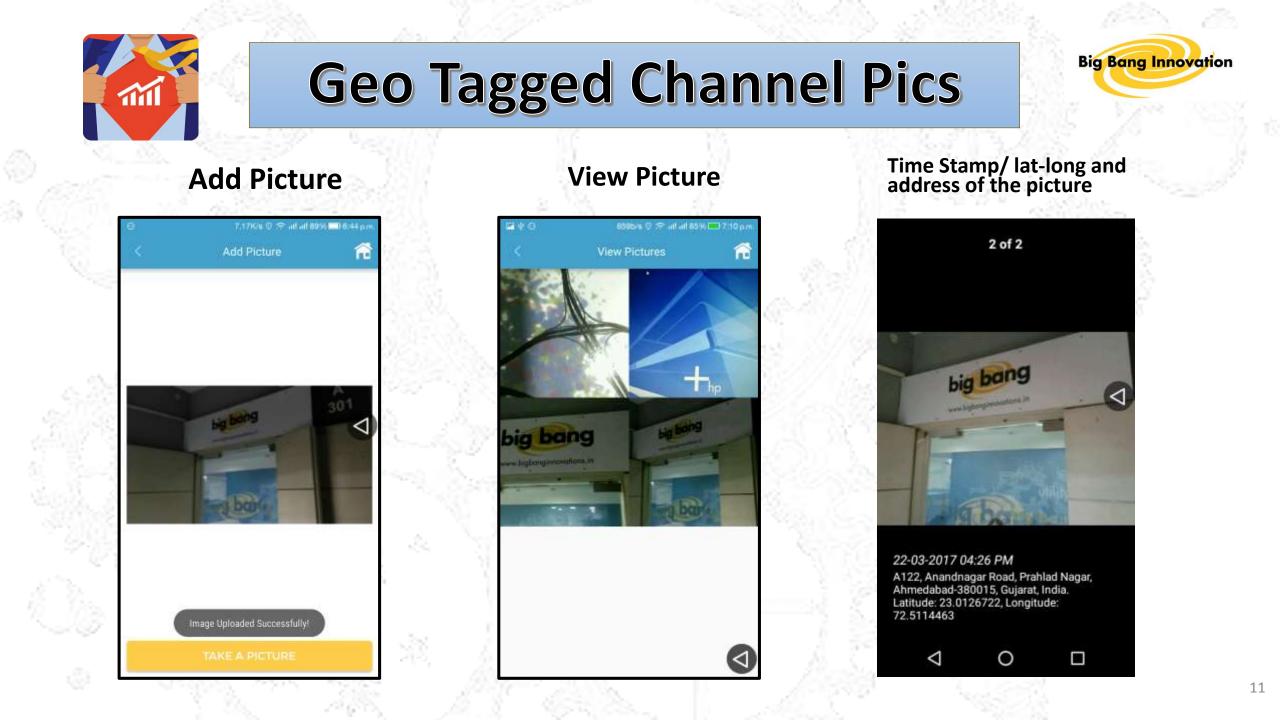

## **Key Functionalities for Salesperson**

**Big Bang Innovation** 

- Beat plan creation (upload bulk via excel or individual entry).
- Check in and checkout to each outlet/channel partner with GPS match of sales person mobile with outlet/channel GPS co-ordinates
- During first visit, to capture GPS of the outlet from the app with validation/ approval from admin.
- Click and upload geo-tagged and time stamped pictures of the store/ product display / merchandising of our products and competition
- Place sales order during the channel/outlet visit
- Update visit report covering outcome, next action etc.
- Capture product inventory at the outlet/ channel partner
- Input tertiary sales from the outlet since the last visit.
- Feedback report from the outlet/ channel partner covering key priority areas of the company.