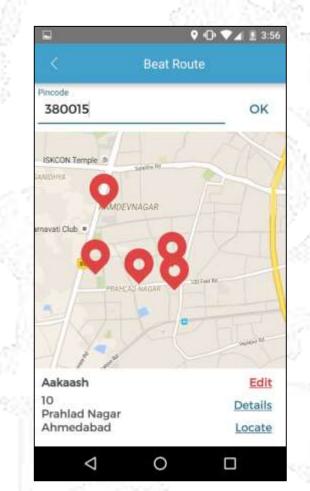

## **Beat Route Plan**

Big Bang Innovation

Get a list of your active leads or your customer base for a given pin code, plot it on Google Maps for planning your route.

### **Customer Detail**

### Select Pin code