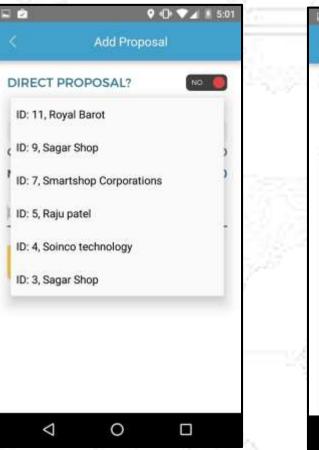

## **Create a Proposal**

Creating a proposal from lead will need you to only input discount %, rest of information comes automatically from the lead data entered.

## Add Proposal