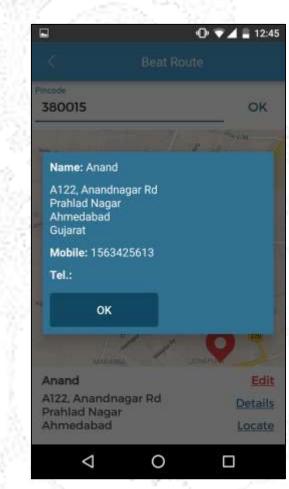

## **Beat Route Plan**

Big Bang Innovation

Get a list of your active leads or your customer base for a given pin code, plot it on Google Maps for planning your route.

### **Customer Detail**

### Select Pin code