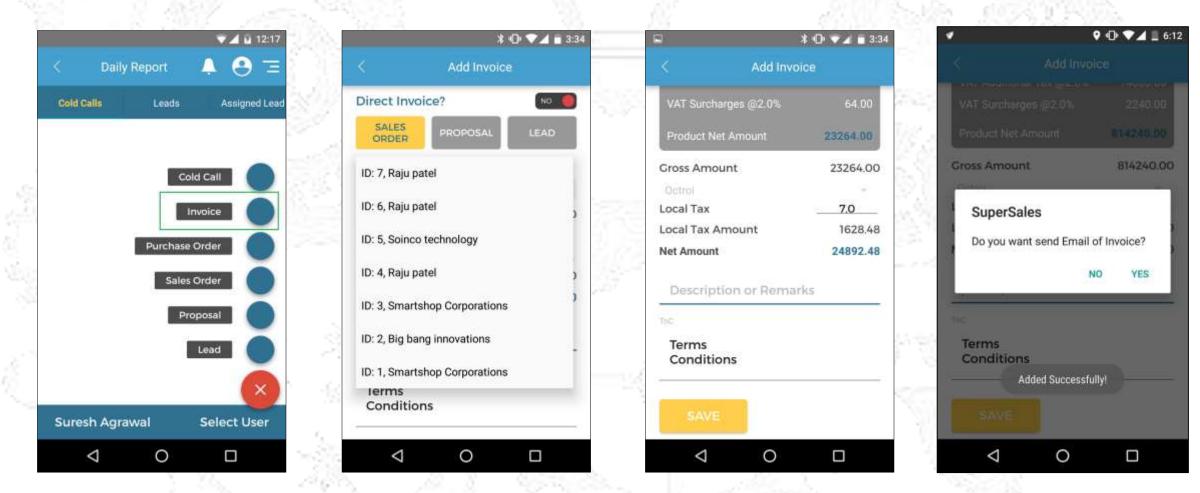

# Lead and Proposal Management

## **Cold Calling**

Capture all data related to cold calling done by team, telephonic or field.

## **Create Invoice**

**Big Bang Innovation** 

E-mail Invoice

Create Invoice directly from Sales Order, Proposal or Lead so that data will be auto filled , need minimal entry.

Tax Calculation

Add Invoice

#### Add Options

**Add Payment** 