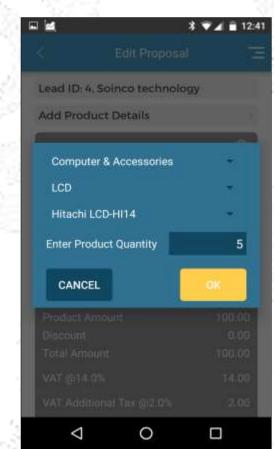

## **Create a Proposal**

Creating a proposal from lead will need you to only input discount %, rest of information comes automatically from the lead data entered.

## Add Proposal

## Add Product Details

|                 |                    | ♥ ① ♥▲ ≛ 4:05 |
|-----------------|--------------------|---------------|
|                 | Add Prop           | osal          |
| DIRECT          | PROPOSAL?          | NO 🔵          |
| ID: 2, Big      | g bang innovations | -             |
| Add Pro         | duct Details       |               |
| Sony ML         | isic system        | ŵ             |
| 10000           | .0                 |               |
| Dunnuty<br>10   |                    |               |
|                 |                    | 0/            |
| 0.0             |                    | %             |
| 1005333366      | Amount             | 100000.00     |
| Discoun         |                    | 0.00          |
| Total An        |                    | 100000.00     |
| VAT @1          | 4.0%⊧              | 14000.00      |
| $\triangleleft$ | 0                  |               |