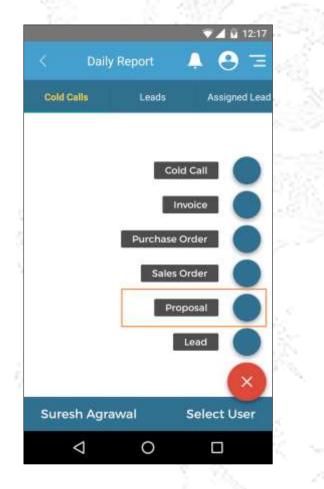

## **Daily Sales Plan**

**Big Bang Innovation** 

Get Reminders of Lead Followups, Channel Visits planned and Meetings for the day

#### Select User

| test               | Collection | Visit  | Cold Call |
|--------------------|------------|--------|-----------|
|                    |            |        |           |
| Select<br>Cinthiya |            |        | 0         |
| kamlesi            | n Mali     |        | 0         |
| Hitesh S           | Shah       |        | ۲         |
| Avani J            | ain        |        | 0         |
|                    |            | CANCEL | ок        |
|                    |            |        |           |
|                    |            |        | A         |
| vani Jai           | <b>N</b>   | Sel    | ect User  |

## **Daily Report**

Daily Report generated for Sales people for Visit, Visit Updates, Meeting, assigned Leads ,Cold Calling Follow-up, Lead Follow-up and Lead Status updates, Sales Orders received.

Select User