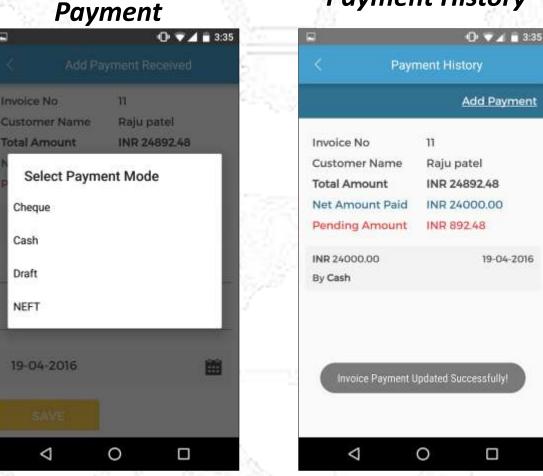

#### Add Options

**Add Payment** 

## **Collection Management**

Update payment received against the invoice, get outstanding statement by customer, salesperson.

## Select Mode of

## **Payment History**