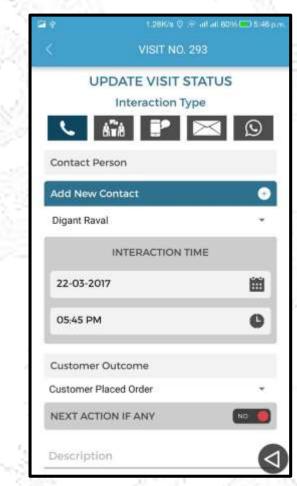

## **Visit Status Report**

## Type and Time of Visit

## Next Action Details

### Visit Outcome

12