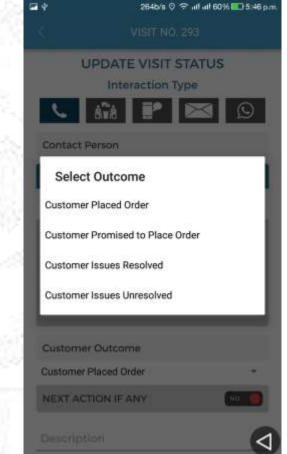

| View Picture        |
| Description<br>Demo                                                | View Tertiary       |
| Assigned To: Hitesh Shah                                           | View Stock          |
| Hitesh Shah<br>Check-IN Time: 05:48 PM<br>Check-OUT Time: 05:48 PM | Feedback            |
| Hitesh Shah                                                        | 22-03-2017          |
| Check-IN Time: 04:14 PM<br>Check-OUT Time: 04:29 PM                |                     |
|                                                                    |                     |
| CHECK-IN                                                           | CHECK-OUT           |

## Type and Time of Visit



## Next Action Details



### Visit Outcome



12



## **Trade Feedback**

Feedback Questionnaire

**Big Bang Innovation** 

### **Visit Options**

| 1.96K                                                                                                                                                                                                                                                                                   | /s 🗇 🗢 all all 99% 📑 4.29 p.m. | <b>21</b> 0                           | 78.006/s 🛈 🗢 all all 97     | V; 🔜 4:38 p.m. | <b>2</b> .0                            | 21 006/s 🗘 🗢 all all 97% | 439 p.m. | <b>2</b> 0                                                                                           | 78.006/s                                                                                                  | 0